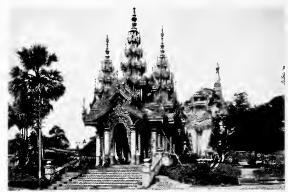

Wason DS485 B81 T99+ Wass. DS 485 BS1 T997

> CORNELL UNIVERSITY LIBRARY

Cornell University Library DS 485.B81T99

Typical photographs of Burma :Burmese li 3 1924 023 503 299 ech,ove



The original of this book is in the Cornell University Library.

There are no known copyright restrictions in the United States on the use of the text.

http://archive.org/details/cu31924023503299

Nason D\$485 B81 T99+



x 7

X1

## Typical Photographs of



South Entrance to Shwe Dagon Pagoda, Rangoon.





## URMA





Carved Stern of Burmese Paddy Boat.

## BURMESE LIFE AND SCENES

PUBLISHERS:

ROWE & CO. LTD., RANGOON, and Branches throughout Burma.



Rowe & Coy., Ltd., Rangoon Premises.





|